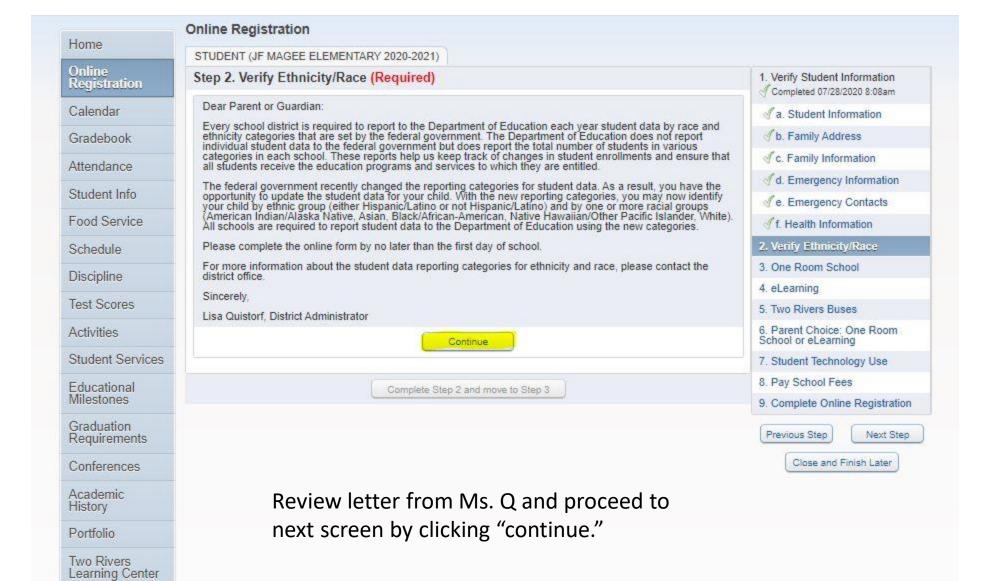

# Family Access STUDENT TESTTEST

Review/revise health information. Proceed to next step.

Skylert

Health Info

Login History

| Home                       | Online Registration  STUDENT (JF MAGEE ELEMENTARY 2020-2021)                                                                                                                                                                                                                                                                                                                                                                                                                                                                                                                                                                                                                                                                                                                     |                                                            |  |  |  |  |  |
|----------------------------|----------------------------------------------------------------------------------------------------------------------------------------------------------------------------------------------------------------------------------------------------------------------------------------------------------------------------------------------------------------------------------------------------------------------------------------------------------------------------------------------------------------------------------------------------------------------------------------------------------------------------------------------------------------------------------------------------------------------------------------------------------------------------------|------------------------------------------------------------|--|--|--|--|--|
|                            |                                                                                                                                                                                                                                                                                                                                                                                                                                                                                                                                                                                                                                                                                                                                                                                  |                                                            |  |  |  |  |  |
| Online<br>Registration     | Step 2. Verify Ethnicity/Race (Required)                                                                                                                                                                                                                                                                                                                                                                                                                                                                                                                                                                                                                                                                                                                                         | Verify Student Information     Completed 07/28/2020 8:08am |  |  |  |  |  |
| Calendar                   | Please answer BOTH questions 1 and 2.  1. Is STUDENT TESTTESTTEST Hispanic or Latino?                                                                                                                                                                                                                                                                                                                                                                                                                                                                                                                                                                                                                                                                                            | √ a. Student Information                                   |  |  |  |  |  |
| Gradebook                  | No, My Child is not Hispanic or Latino                                                                                                                                                                                                                                                                                                                                                                                                                                                                                                                                                                                                                                                                                                                                           | J b. Family Address                                        |  |  |  |  |  |
| Attendance                 | Yes, My Child is Hispanic or Latino - A person of Cuban, Mexican, Puerto Rican, South or Central American, or other Spanish culture or origin, regardless of race                                                                                                                                                                                                                                                                                                                                                                                                                                                                                                                                                                                                                | √c. Family Information                                     |  |  |  |  |  |
| Student Info               | 2. What is STUDENT TESTTEST's race? (Please mark all that apply)  American Indian or Alaska Native - A person having origins in any of the original peoples of North and South America (including Central America) and who maintains tribal affiliation or community attachment  Asian - A person having origins in any of the original peoples of the Far East, Southeast Asia, or the Indian subcontinent, e.g., Cambodia, China, India, Japan, Korea, Malaysia, Pakistan, the Philippine Islands, Thailand, and Vietnam  Black or African American - A person having origins in any of the black racial groups of Africa  Native Hawaiian or Other Pacific Islander - A person having origins in any of the original peoples of Hawaii, Guam, Samoa, or other Pacific Islands | d. Emergency Information                                   |  |  |  |  |  |
|                            |                                                                                                                                                                                                                                                                                                                                                                                                                                                                                                                                                                                                                                                                                                                                                                                  | √e. Emergency Contacts                                     |  |  |  |  |  |
| Food Service               |                                                                                                                                                                                                                                                                                                                                                                                                                                                                                                                                                                                                                                                                                                                                                                                  | √f. Health Information                                     |  |  |  |  |  |
| Schedule                   |                                                                                                                                                                                                                                                                                                                                                                                                                                                                                                                                                                                                                                                                                                                                                                                  | 2. Verify Ethnicity/Race                                   |  |  |  |  |  |
| Discipline                 |                                                                                                                                                                                                                                                                                                                                                                                                                                                                                                                                                                                                                                                                                                                                                                                  | 3. One Room School                                         |  |  |  |  |  |
|                            |                                                                                                                                                                                                                                                                                                                                                                                                                                                                                                                                                                                                                                                                                                                                                                                  | 4. eLearning                                               |  |  |  |  |  |
| Test Scores                | White - A person having origins in any of the original peoples of Europe, the Middle East, or North Africa                                                                                                                                                                                                                                                                                                                                                                                                                                                                                                                                                                                                                                                                       | 5. Two Rivers Buses                                        |  |  |  |  |  |
| Activities                 | Complete Step 2 and move to Step 3                                                                                                                                                                                                                                                                                                                                                                                                                                                                                                                                                                                                                                                                                                                                               | 6. Parent Choice: One Room<br>School or eLearning          |  |  |  |  |  |
| Student Services           |                                                                                                                                                                                                                                                                                                                                                                                                                                                                                                                                                                                                                                                                                                                                                                                  | 7. Student Technology Use                                  |  |  |  |  |  |
| Educational<br>Milestones  |                                                                                                                                                                                                                                                                                                                                                                                                                                                                                                                                                                                                                                                                                                                                                                                  | 8. Pay School Fees                                         |  |  |  |  |  |
|                            | Please answer the ethnicity/race questions and                                                                                                                                                                                                                                                                                                                                                                                                                                                                                                                                                                                                                                                                                                                                   | 9. Complete Online Registration                            |  |  |  |  |  |
| Graduation<br>Requirements | move on to next step.                                                                                                                                                                                                                                                                                                                                                                                                                                                                                                                                                                                                                                                                                                                                                            | Previous Step Next Step                                    |  |  |  |  |  |
| Conferences                |                                                                                                                                                                                                                                                                                                                                                                                                                                                                                                                                                                                                                                                                                                                                                                                  | Close and Finish Later                                     |  |  |  |  |  |
| Academic<br>History        |                                                                                                                                                                                                                                                                                                                                                                                                                                                                                                                                                                                                                                                                                                                                                                                  |                                                            |  |  |  |  |  |