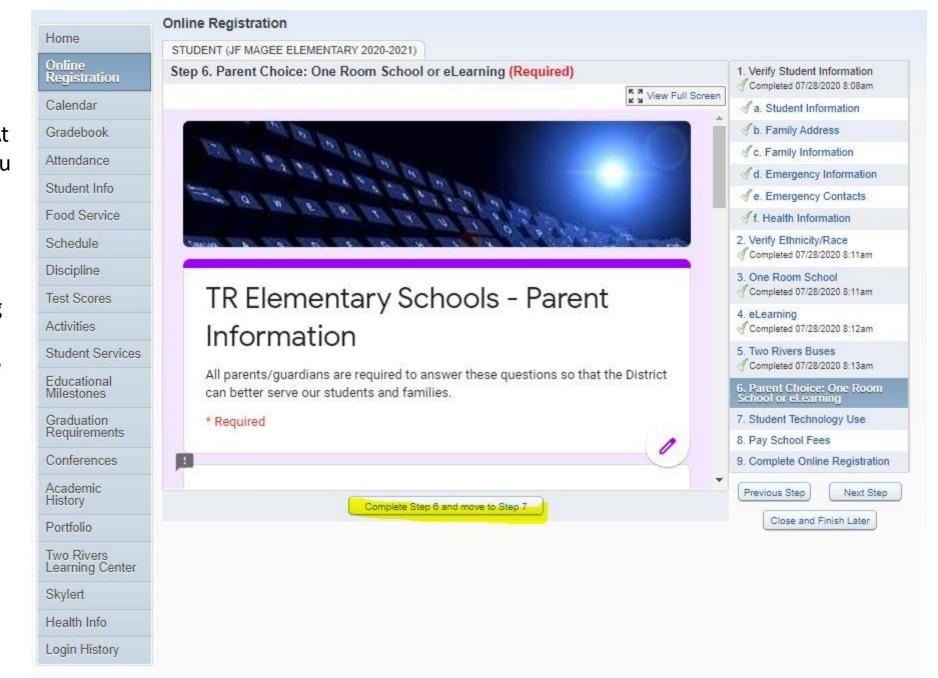

#### **VERY IMPORTANT:**

Please fill out this form indicating your preference for school. At the elementary level, you will choose one room school or eLearning. At the middle and high school level, you will choose blended learning or eLearning. Once this form is complete, please move on to the next step.