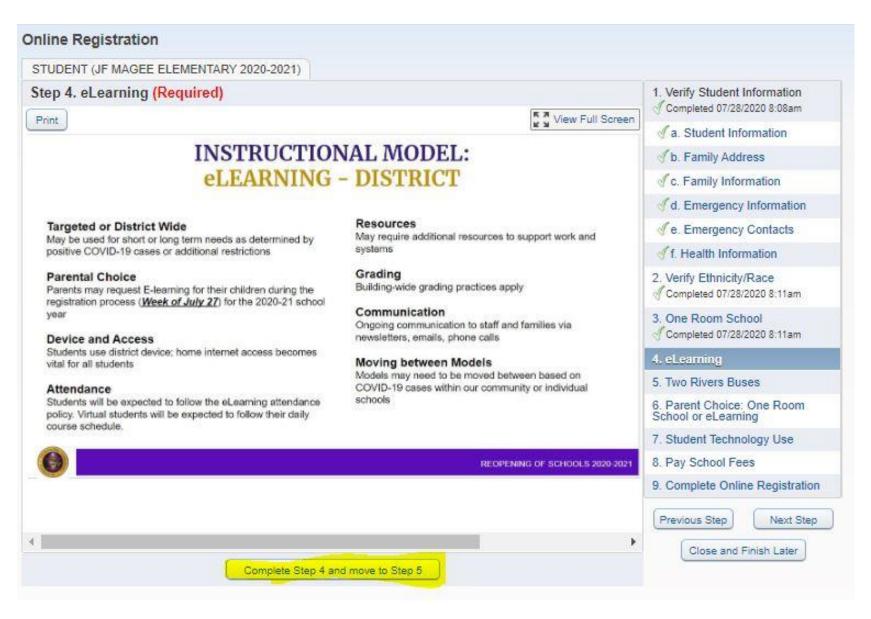

#### **VERY IMPORTANT:**

Please fill out this form indicating your preference for school. At the elementary level, you will choose one room school or eLearning. At the middle and high school level, you will choose blended learning or eLearning. Once this form is complete, please move on to the next step.