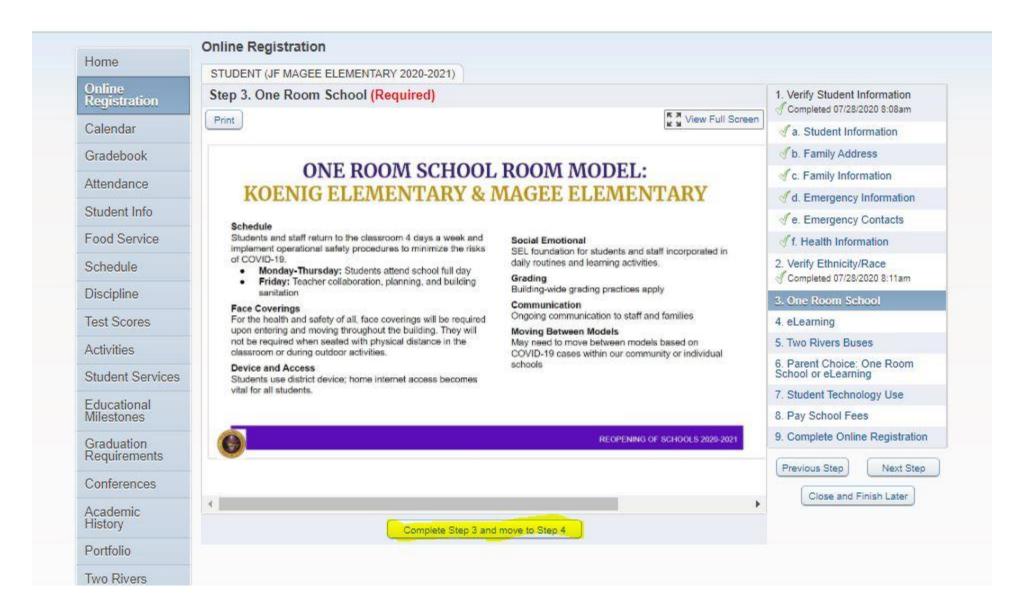

#### **VERY IMPORTANT:**

Please fill out this form indicating your preference for school. At the elementary level, you will choose one room school or eLearning. At the middle and high school level, you will choose blended learning or eLearning. Once this form is complete, please move on to the next step.