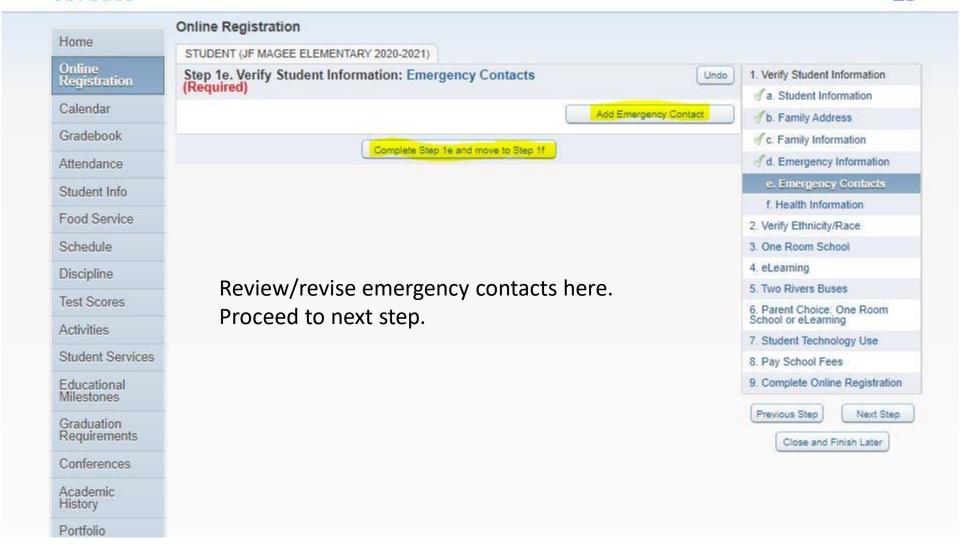

Review address info and make changes if necessary. Click the highlighted bar to move on to next screen.

|                             | Online Registration                                        |                                                       |                                        |               |  |  |  |
|-----------------------------|------------------------------------------------------------|-------------------------------------------------------|----------------------------------------|---------------|--|--|--|
| Home                        | STUDENT (JF MAGEE ELEMENTARY 2020-2021)                    |                                                       |                                        |               |  |  |  |
| Online<br>Registration      | Step 1d. Verify Student Information: Emergency Information | Verify Student Information     a. Student Information |                                        |               |  |  |  |
|                             | (Required)                                                 |                                                       |                                        |               |  |  |  |
| Calendar                    | Critical Alert Information Last Name, F                    | irst                                                  |                                        | ress          |  |  |  |
| Gradebook                   | Physician:                                                 |                                                       | √c. Family Infor                       | rmation       |  |  |  |
| Attendance                  | Dentist:                                                   |                                                       | d. Emergenc                            | y Information |  |  |  |
| Student Info                | Hospital:                                                  |                                                       | e. Emergency                           | Contacts      |  |  |  |
| ood Service                 | Insurance:                                                 |                                                       | f. Health Infon                        | mation        |  |  |  |
|                             | Policy:                                                    |                                                       | 2. Verify Ethnicity                    | /Race         |  |  |  |
| Schedule                    |                                                            |                                                       | 3. One Room Sch                        | nool          |  |  |  |
| Discipline                  | Complete Step 1d and move to Step 1e                       |                                                       |                                        | 4. eLearning  |  |  |  |
| est Scores                  |                                                            |                                                       | 5. Two Rivers Bus                      |               |  |  |  |
|                             |                                                            |                                                       | 6. Parent Choice:<br>School or eLearni |               |  |  |  |
| Activities                  |                                                            |                                                       | 7. Student Techno                      | ology Use     |  |  |  |
| Student Services            | Existing emergency information will                        |                                                       | 8. Pay School Fees                     |               |  |  |  |
| ducational<br>Milestones    | show up on this screen. If you no                          |                                                       | 9. Complete Online Registration        |               |  |  |  |
| Graduation                  | add or change anything, please d                           | •                                                     | Previous Step                          | Next Step     |  |  |  |
| Requirements                |                                                            |                                                       | Close and I                            | Finish Later  |  |  |  |
| Conferences                 | here. Continue to next step.                               |                                                       |                                        |               |  |  |  |
| cademic<br>listory          |                                                            |                                                       |                                        |               |  |  |  |
| ortfolio                    |                                                            |                                                       |                                        |               |  |  |  |
| wo Rivers<br>earning Center |                                                            |                                                       |                                        |               |  |  |  |
| kylert                      |                                                            |                                                       |                                        |               |  |  |  |
| lealth Info                 |                                                            |                                                       |                                        |               |  |  |  |
| ogin History                |                                                            |                                                       |                                        |               |  |  |  |