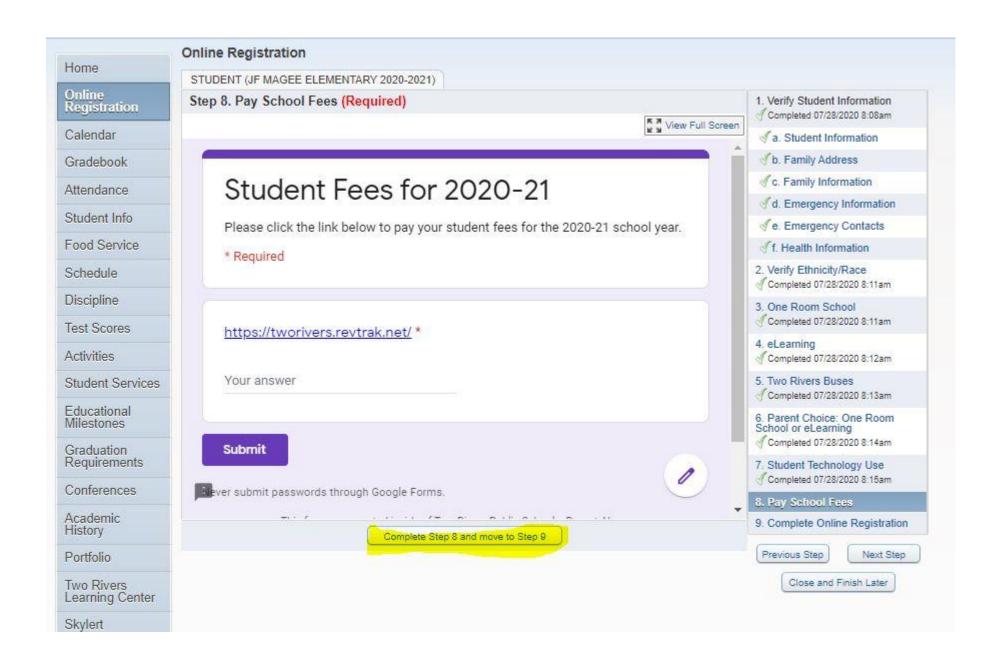

Please check "yes," indicating you agree to the student acceptable use policy. You may read the policy in full by clicking on the link. Proceed to the next step.

Please click the link to pay your school fees using RevTrak.
Move on to next step.