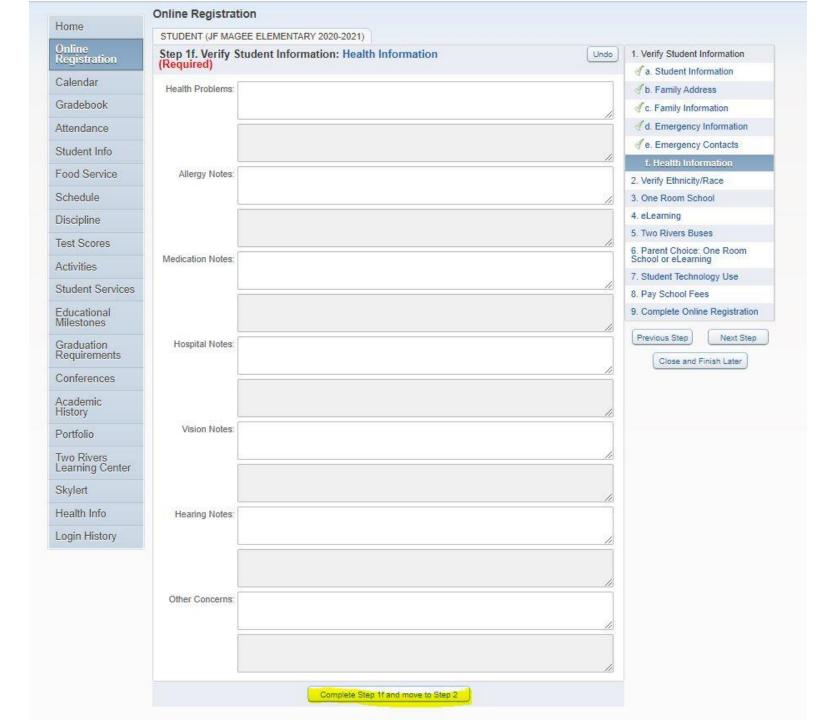

# Family Access STUDENT TESTTEST

Review/revise health information. Proceed to next step.

Skylert

Health Info

Login History

| Home                       | Online Registration  STUDENT (JF MAGEE ELEMENTARY 2020-2021)                                                                                                                                                                                                                                                                                                                                                                                                                                                                                                                                                                                                                                                                                                                     |                                                            |  |  |  |  |  |
|----------------------------|----------------------------------------------------------------------------------------------------------------------------------------------------------------------------------------------------------------------------------------------------------------------------------------------------------------------------------------------------------------------------------------------------------------------------------------------------------------------------------------------------------------------------------------------------------------------------------------------------------------------------------------------------------------------------------------------------------------------------------------------------------------------------------|------------------------------------------------------------|--|--|--|--|--|
|                            |                                                                                                                                                                                                                                                                                                                                                                                                                                                                                                                                                                                                                                                                                                                                                                                  |                                                            |  |  |  |  |  |
| Online<br>Registration     | Step 2. Verify Ethnicity/Race (Required)                                                                                                                                                                                                                                                                                                                                                                                                                                                                                                                                                                                                                                                                                                                                         | Verify Student Information     Completed 07/28/2020 8:08am |  |  |  |  |  |
| Calendar                   | Please answer BOTH questions 1 and 2.  1. Is STUDENT TESTTESTTEST Hispanic or Latino?                                                                                                                                                                                                                                                                                                                                                                                                                                                                                                                                                                                                                                                                                            | √ a. Student Information                                   |  |  |  |  |  |
| Gradebook                  | No, My Child is not Hispanic or Latino                                                                                                                                                                                                                                                                                                                                                                                                                                                                                                                                                                                                                                                                                                                                           | J b. Family Address                                        |  |  |  |  |  |
| Attendance                 | Yes, My Child is Hispanic or Latino - A person of Cuban, Mexican, Puerto Rican, South or Central American, or other Spanish culture or origin, regardless of race                                                                                                                                                                                                                                                                                                                                                                                                                                                                                                                                                                                                                | √c. Family Information                                     |  |  |  |  |  |
| Student Info               | 2. What is STUDENT TESTTEST's race? (Please mark all that apply)  American Indian or Alaska Native - A person having origins in any of the original peoples of North and South America (including Central America) and who maintains tribal affiliation or community attachment  Asian - A person having origins in any of the original peoples of the Far East, Southeast Asia, or the Indian subcontinent, e.g., Cambodia, China, India, Japan, Korea, Malaysia, Pakistan, the Philippine Islands, Thailand, and Vietnam  Black or African American - A person having origins in any of the black racial groups of Africa  Native Hawaiian or Other Pacific Islander - A person having origins in any of the original peoples of Hawaii, Guam, Samoa, or other Pacific Islands | d. Emergency Information                                   |  |  |  |  |  |
|                            |                                                                                                                                                                                                                                                                                                                                                                                                                                                                                                                                                                                                                                                                                                                                                                                  | √e. Emergency Contacts                                     |  |  |  |  |  |
| Food Service               |                                                                                                                                                                                                                                                                                                                                                                                                                                                                                                                                                                                                                                                                                                                                                                                  | √f. Health Information                                     |  |  |  |  |  |
| Schedule                   |                                                                                                                                                                                                                                                                                                                                                                                                                                                                                                                                                                                                                                                                                                                                                                                  | 2. Verify Ethnicity/Race                                   |  |  |  |  |  |
| Discipline                 |                                                                                                                                                                                                                                                                                                                                                                                                                                                                                                                                                                                                                                                                                                                                                                                  | 3. One Room School                                         |  |  |  |  |  |
|                            |                                                                                                                                                                                                                                                                                                                                                                                                                                                                                                                                                                                                                                                                                                                                                                                  | 4. eLearning                                               |  |  |  |  |  |
| Test Scores                | White - A person having origins in any of the original peoples of Europe, the Middle East, or North Africa                                                                                                                                                                                                                                                                                                                                                                                                                                                                                                                                                                                                                                                                       | 5. Two Rivers Buses                                        |  |  |  |  |  |
| Activities                 | Complete Step 2 and move to Step 3                                                                                                                                                                                                                                                                                                                                                                                                                                                                                                                                                                                                                                                                                                                                               | 6. Parent Choice: One Room<br>School or eLearning          |  |  |  |  |  |
| Student Services           |                                                                                                                                                                                                                                                                                                                                                                                                                                                                                                                                                                                                                                                                                                                                                                                  | 7. Student Technology Use                                  |  |  |  |  |  |
| Educational<br>Milestones  |                                                                                                                                                                                                                                                                                                                                                                                                                                                                                                                                                                                                                                                                                                                                                                                  | 8. Pay School Fees                                         |  |  |  |  |  |
|                            | Please answer the ethnicity/race questions and                                                                                                                                                                                                                                                                                                                                                                                                                                                                                                                                                                                                                                                                                                                                   | 9. Complete Online Registration                            |  |  |  |  |  |
| Graduation<br>Requirements | move on to next step.                                                                                                                                                                                                                                                                                                                                                                                                                                                                                                                                                                                                                                                                                                                                                            | Previous Step Next Step                                    |  |  |  |  |  |
| Conferences                |                                                                                                                                                                                                                                                                                                                                                                                                                                                                                                                                                                                                                                                                                                                                                                                  | Close and Finish Later                                     |  |  |  |  |  |
| Academic<br>History        |                                                                                                                                                                                                                                                                                                                                                                                                                                                                                                                                                                                                                                                                                                                                                                                  |                                                            |  |  |  |  |  |