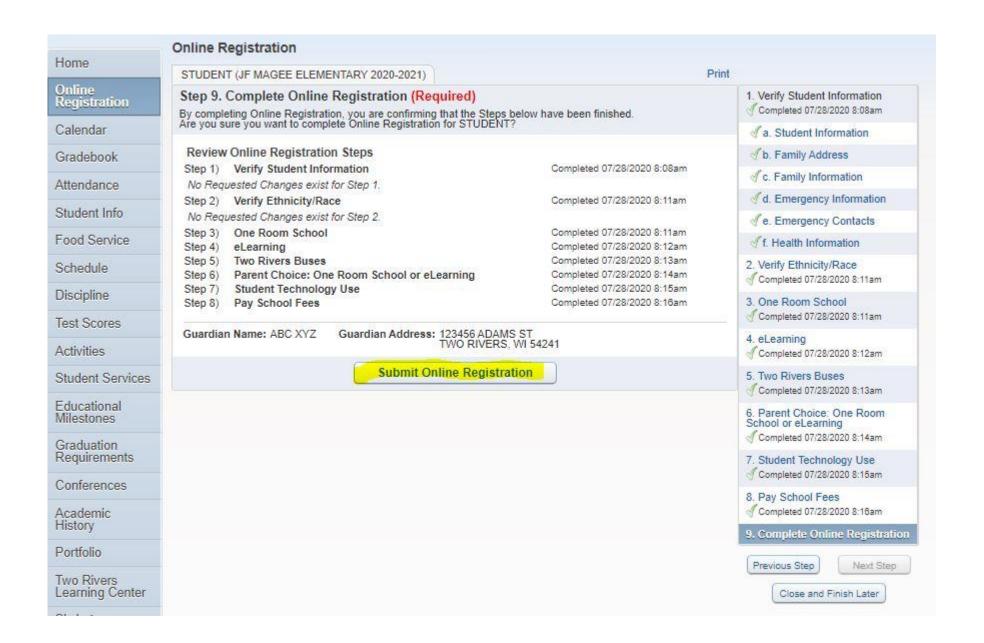

|  |  |  |  |  |



Please read this screen and proceed to next screen.



Please read this screen and proceed to next screen.



Please indicate whether or not your child needs bussing to/from school. Proceed to next step.

#### **VERY IMPORTANT:**

Please fill out this form indicating your preference for school. At the elementary level, you will choose one room school or eLearning. At the middle and high school level, you will choose blended learning or eLearning. Once this form is complete, please move on to the next step.



Please check "yes," indicating you agree to the student acceptable use policy. You may read the policy in full by clicking on the link. Proceed to the next step.



Please click the link to pay your school fees using RevTrak.
Move on to next step.





**SUBMIT ONLINE REGISTRATION. ALL SET!**