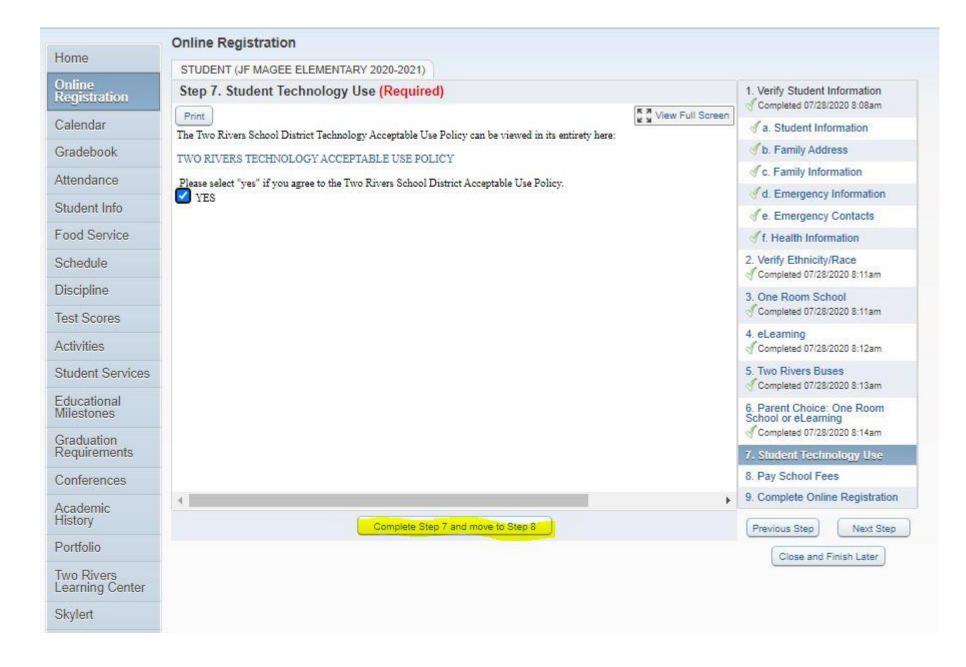

Please check "yes," indicating you agree to the student acceptable use policy. You may read the policy in full by clicking on the link. Proceed to the next step.

Please click the link to pay your school fees using RevTrak.
Move on to next step.