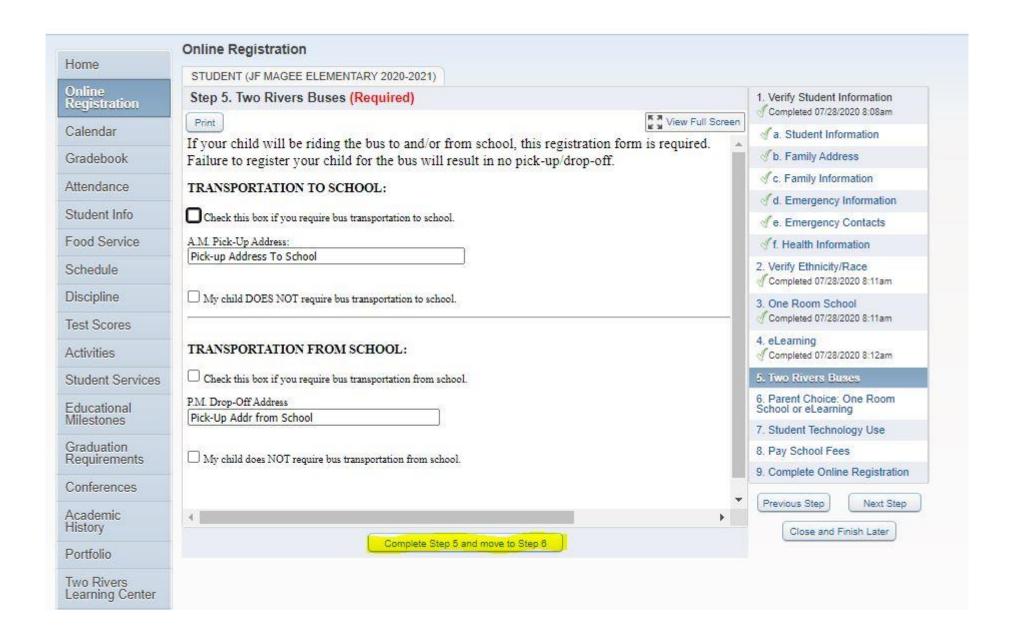

Please read this screen and proceed to next screen.

Please read this screen and proceed to next screen.

Please indicate whether or not your child needs bussing to/from school. Proceed to next step.