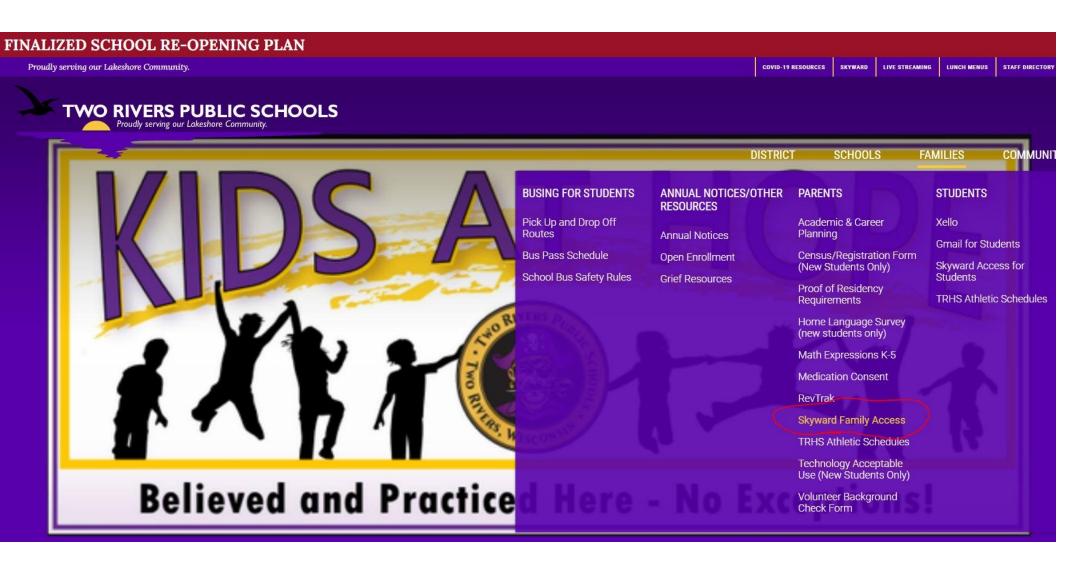

Login in to the Two Rivers Public Schools website:

www.trschools.k12.wi.us

Under the Families tab, go to Skyward Family Access.

Login Area: Family/Student Access 🗸

Attendance

Student Info

Food Service

Schedule