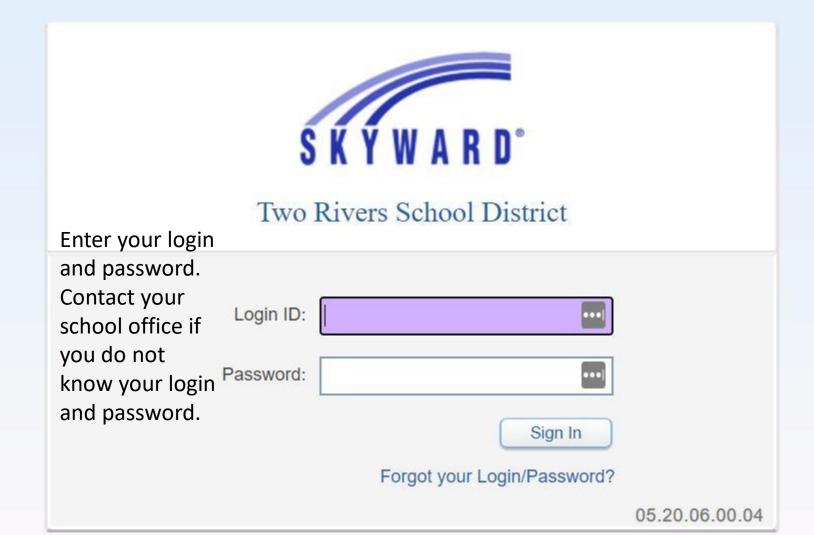

Login in to the Two Rivers Public Schools website:

www.trschools.k12.wi.us

Under the Families tab, go to Skyward Family Access.

Login Area: Family/Student Access 🗸

Attendance

Student Info

Food Service

Schedule