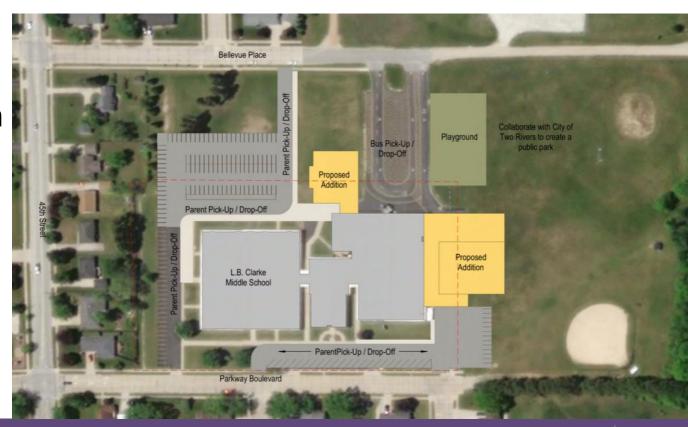

tem to provide more consistent temperatures
  - -Provide air conditioning
  - -Additional gymnasium space
  - -Library with separation from hallways
  - -Larger classrooms (currently odd shapes)
  - -Interior finishes update / cabinets / flexible furniture
  - -Hands on learning for students, STEM / Maker Space





#### **Staff Survey**

High School - Response Trends

- -Update heating system to provide more consistent temperatures
- -Update auditorium (larger / separate space)
- -Flexible student areas
- -Interior finishes update / flexible furniture
- -Flexible learning spaces for students / commons areas
- -Upgrades to Tech. Ed.
- -Update library to a more modern environment





### **Building Programming**







# DISTRICT MASTERPLAN





#### L.B. Clark MS - Addition / Renovation







#### L.B. Clark MS - Addition / Renovation



### **Koenig Elementary - Secure Entry**



**Renovation Only Option** 



Addition/Renovation Option



### **Magee Elementary - Secure Entry**



## **District Masterplan**

### **High School - Secure Entry**







### **Elementary Additions / Renovations for Grade Configurations**





Magee ES - Addition/Renovation to 4K-1

Koenig ES - Addition/Renovation to 2-4



### **High School Additions / Renovations**







### **High School Additions / Renovations**







# MASTER PLAN PRIORITIZATION

#### **FACILITIES COMMITTEE PRIORITIZATION:**

**District-wide Infrastructure** 

Addition / Renovation to L.B. Clark

Secure Entries at Koenig, Magee, & HS

New Playgrounds at Koenig, Magee, & L.B. Clark

**District-wide Technology Needs**