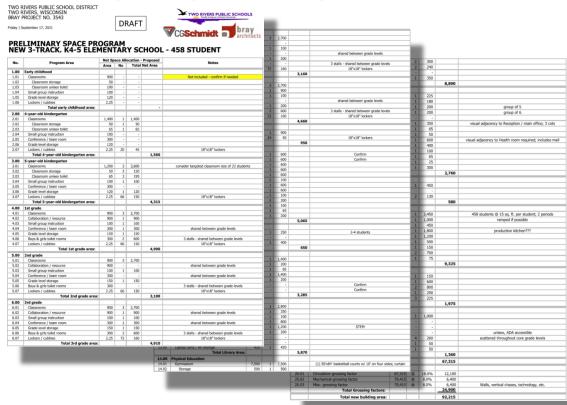

### **Grade Configuration Options**

#### g. EC-4K Center

**EDUCATIONAL** 

**NEEDS** 

- i. New facility
- ii. Use /create space at existing Middle School
- iii. Use / create space at existing High School
- iv. Consider inclusion of a daycare

### **Options Considered**

| School                         | Current                                          | Option #1<br>Mechanical/Infrastructure<br>Upgrades at Each Building | Option #2a<br>Middle School Addition /<br>Renovation                                                                                                                                         | Option #3a<br>New Middle School<br>(existing site)                                                                                                                                               | Option #4a<br>New Middle School<br>(HS site)                                                                                                                                                   | Option #5a<br>New Middle School<br>(HS addition)                                                                                                                                             | Option #6a<br>5th Grade Moves to ES's<br>Middle School Renovation                                                                                                                             | Option #7a<br>5th Grade Moves to ES's<br>New 6-8 Middle School                                                                                                                                | Option #8a<br>5th-6th Grade Intermediate<br>7th-8th Grade Middle School                                                                                                                          | Option #9a<br>Pre-K-2nd Pre-primary<br>3rd-5th Elementary<br>6th-8th Middle School                                                                                                             | Option #10a<br>Pre-K-2nd Pre-primary<br>3rd-5th Elementary<br>New 6th-8th Middle School                                                                                                       |
|--------------------------------|--------------------------------------------------|---------------------------------------------------------------------|----------------------------------------------------------------------------------------------------------------------------------------------------------------------------------------------|--------------------------------------------------------------------------------------------------------------------------------------------------------------------------------------------------|------------------------------------------------------------------------------------------------------------------------------------------------------------------------------------------------|----------------------------------------------------------------------------------------------------------------------------------------------------------------------------------------------|-----------------------------------------------------------------------------------------------------------------------------------------------------------------------------------------------|-----------------------------------------------------------------------------------------------------------------------------------------------------------------------------------------------|--------------------------------------------------------------------------------------------------------------------------------------------------------------------------------------------------|------------------------------------------------------------------------------------------------------------------------------------------------------------------------------------------------|-----------------------------------------------------------------------------------------------------------------------------------------------------------------------------------------------|
| Koenig<br>Berrentary<br>School | Scope:                                           | Mechanical / Infrastructure Upgrades<br>Secure Entry                | Mechanical / Infrastructure Upgrades<br>Secure Entry                                                                                                                                         | Mechanical / Infrastructure Upgrades<br>Secure Entry                                                                                                                                             | Mechanical / Infrastructure Upgrades<br>Secure Entry                                                                                                                                           | Mechanical / Infrastructure Upgrades<br>Secure Entry                                                                                                                                         | Mechanical / Infrastructure Upgrades<br>Secure Entry<br>Addition / Resovation for 5th Grade                                                                                                   | Hechanical / Infrastructure Upgrades<br>Secure Entry<br>Addition / Renovation for 5th Grade                                                                                                   | Mechanical / Infrastructure Upgrades<br>Secure Entry                                                                                                                                             | Mechanical / Infrastructure Upgrades<br>Secure Entry<br>Addition / Renovation to Pre-Primary Center                                                                                            | Mechanical / Infrastructure Upgrades<br>Secure Entry<br>Addition / Renovation to Pre-Primary<br>Center                                                                                        |
|                                | Grades:<br>Students:<br>Addition:<br>Renovation: | EC/4K-4th Grades<br>268<br>n/a<br>n/a                               | K-4th Grades<br>230<br>n/a<br>n/a                                                                                                                                                            | K-4th Grades<br>210<br>n/a<br>n/a                                                                                                                                                                | K-4th Grades<br>210<br>n/a<br>n/a                                                                                                                                                              | K-4th Grades<br>210<br>n/la<br>n/la                                                                                                                                                          | K-9th Grades<br>260<br>TBD<br>TBD                                                                                                                                                             | K-5th Grades<br>260<br>TBO<br>TBO                                                                                                                                                             | K-4th Grades<br>210<br>n/a<br>n/a                                                                                                                                                                | K-2rd Grades<br>375<br>TBO<br>TBO                                                                                                                                                              | K-2nd Grades<br>375<br>TBD<br>TBD                                                                                                                                                             |
| Hagee<br>Elementary            | Scope:                                           | Mechanical / Infrastructure Upgrades<br>Secure Entry                | Mechanical / Infrastructure Upgrades<br>Secure Entry                                                                                                                                         | Mechanical / Infrastructure Upgrades<br>Secure Entry                                                                                                                                             | Mechanical / Infrastructure Upgrades<br>Secure Entry                                                                                                                                           | Mechanical / Infrastructure Upgrades<br>Secure Entry                                                                                                                                         | Mechanical / Infrastructure Upgrades<br>Secure Entry<br>Addition / Renovation for 5th Grade                                                                                                   | Hechanical / Infrastructure Upgrades<br>Secure Entry<br>Addition / Renovation for 5th Grade                                                                                                   | Mechanical / Infrastructure Upgrades<br>Secure Entry                                                                                                                                             | Mechanical / Infrastructure Upgrades<br>Secure Entry<br>Addition / Renovation to Elementary                                                                                                    | Mechanical / Infrastructure Upgrades<br>Secure Entry<br>Addition / Renovation to Elementary                                                                                                   |
| School                         | Grades                                           | K-4th Grades                                                        | K-9th Grades                                                                                                                                                                                 | K-4th Grades                                                                                                                                                                                     | K-Rth Grades                                                                                                                                                                                   | K-4th Grades                                                                                                                                                                                 | K-9th Grades                                                                                                                                                                                  | K-5th Grades                                                                                                                                                                                  | K-4th Grades                                                                                                                                                                                     | 3rd-9th Grades                                                                                                                                                                                 | 3rd-5th Grades                                                                                                                                                                                |
|                                | Students:                                        | 317                                                                 | 317                                                                                                                                                                                          | 317                                                                                                                                                                                              | 317                                                                                                                                                                                            | 317                                                                                                                                                                                          | 382                                                                                                                                                                                           | 362                                                                                                                                                                                           | 317                                                                                                                                                                                              | 400                                                                                                                                                                                            | 400                                                                                                                                                                                           |
|                                | Addition:<br>Renovation:                         | n/a                                                                 | n/a<br>n/a                                                                                                                                                                                   | n/a<br>n/a                                                                                                                                                                                       | n/a<br>n/a                                                                                                                                                                                     | n/a<br>n/a                                                                                                                                                                                   | TBD<br>TBD                                                                                                                                                                                    | TBD<br>TBD                                                                                                                                                                                    | n/a                                                                                                                                                                                              | TBD TBD                                                                                                                                                                                        | TBD<br>TBD                                                                                                                                                                                    |
|                                | nerovidon:                                       | 160                                                                 | 1/4                                                                                                                                                                                          | r/s                                                                                                                                                                                              | Ma.                                                                                                                                                                                            | 1/10                                                                                                                                                                                         | 180                                                                                                                                                                                           | 180                                                                                                                                                                                           | -68                                                                                                                                                                                              | 180                                                                                                                                                                                            | 160                                                                                                                                                                                           |
| L.B. Clark<br>Middle           | Scope:                                           | Mechanical / Infrastructure Upgrades<br>Secure Entry                | Mechanical / Infrastructure Upgrades<br>Secure Entry<br>Addition / Renovation of Middle School                                                                                               | Close and Seek to Sell                                                                                                                                                                           | Close and Seek to Sell                                                                                                                                                                         | Close and Seek to Sell                                                                                                                                                                       | Mechanical / Infrastructure Upgrades<br>Secure Entry<br>Addition / Renovation of Middle School                                                                                                | Close and Seek to Sell                                                                                                                                                                        | Mechanical / Infrastructure Upgrades<br>Secure Entry<br>Renovation to Intermediate                                                                                                               | Mechanical / Infrastructure Upgrades<br>Secure Entry<br>Addition / Renovation of Middle School                                                                                                 | Mechanical / Infrastructure Upgrades<br>Secure Entry<br>Addition / Renovation of Hiddle School                                                                                                |
| School                         | Grades:                                          | 5th-8th Grades                                                      | 5th-8th Grades                                                                                                                                                                               | n/a                                                                                                                                                                                              | n/a                                                                                                                                                                                            | n/a                                                                                                                                                                                          | 6th-8th Grades                                                                                                                                                                                | n/a                                                                                                                                                                                           | 5th-6th Grades                                                                                                                                                                                   | 6th-8th Grades                                                                                                                                                                                 | 6th-8th Grades                                                                                                                                                                                |
|                                | Students:                                        | 506                                                                 | 506                                                                                                                                                                                          | n/a                                                                                                                                                                                              | n/a                                                                                                                                                                                            | n/a                                                                                                                                                                                          | 375                                                                                                                                                                                           | , I                                                                                                                                                                                           | 250<br>TBD                                                                                                                                                                                       | 375                                                                                                                                                                                            | 375<br>TBD                                                                                                                                                                                    |
|                                | Addition:<br>Renovation:                         | n/a<br>n/a                                                          | TBD<br>TBD                                                                                                                                                                                   | n/a<br>n/a                                                                                                                                                                                       | n/a<br>n/a                                                                                                                                                                                     | n/a<br>n/a                                                                                                                                                                                   | TBD<br>TBD                                                                                                                                                                                    | n/a<br>n/a                                                                                                                                                                                    | TBD                                                                                                                                                                                              | TBD<br>TBD                                                                                                                                                                                     | TBD                                                                                                                                                                                           |
| High School                    | Scope:                                           | Mechanical / Infrastructure Upgrades<br>Secure Entry                | Hechanical / Infrastructure Upgrades<br>Secure Entry<br>Cafetrium expansion<br>Athletic Improvements:<br>Competition Gym (Westling)<br>Upgrade practice & competition<br>Basebell & Softball | Mechanical / Intrastructure Upgrades<br>Secure Eintry<br>Cafetorium espension<br>Athletic (Improvements:<br>Campetition Gymr (Wredling)<br>Upgrade practice & competition<br>Baseball & Softwall | Mechanical / Intrastructure Upgrades<br>Secure Entry<br>Cafetorium expension<br>Athletic Improvements:<br>Competition Gym (Wrestling)<br>Upgrade practice & competition<br>Baseball & Softwall | Mechanical / Infrastructum Upgrades<br>Secure Entry<br>Cafetrium expension<br>Athletic Improvements:<br>Competition Gym (Wrestling)<br>Upgrade practice & competition<br>Baseball & Softball | Mechanical / Intrastructure Upgrades<br>Secure Entry<br>Carterism expansion<br>Athletic Improvements:<br>Competition Gym (Wrestling)<br>Upgrade practice & competition<br>Baseball & Softball | Hechenical / Infrastructure Upgrades<br>Secure Entry<br>Cartestium expansion<br>Athletic Improvements:<br>Competition Gym (Westling)<br>Upgrade practice & competition<br>Basebell & Softball | Mochanical / Infrastructure Upgrades<br>Secure lintry<br>Cafetorium expansion<br>Athletic Improvements:<br>Competition Gym (Virestling)<br>Upgrade practice & competition<br>Baseball & Softball | Mechanical / Infrastructure Upgrades<br>Secure Entry<br>Cafeterium expension<br>Athletic Improvements:<br>Competition Gym (Winesting)<br>Upgrade practice & competition<br>Baseball & Softwall | Mechanical / Infrastructure Upgraces<br>Secure Entry<br>Cafeterium expansion<br>Athletic Improvements:<br>Competition Gym (Wriesting)<br>Upgrade practice & competition<br>Beseball & Sofball |
|                                | Grades                                           | 9th-12th Grades                                                     | 9th-12th Grades                                                                                                                                                                              | 9th-12th Grades                                                                                                                                                                                  | 9th-12th Grades                                                                                                                                                                                | 9th-12th Grades                                                                                                                                                                              | 9th-12th Grades                                                                                                                                                                               | 9th-12th Grades                                                                                                                                                                               | 9th-12th Grades                                                                                                                                                                                  | 9th-12th Grades                                                                                                                                                                                | 9th-12th Grades                                                                                                                                                                               |
|                                | Students:                                        | 461                                                                 | 461                                                                                                                                                                                          | 481                                                                                                                                                                                              | 491                                                                                                                                                                                            | 481                                                                                                                                                                                          | 481                                                                                                                                                                                           | 481                                                                                                                                                                                           | 481                                                                                                                                                                                              | 481                                                                                                                                                                                            | 461                                                                                                                                                                                           |
|                                | Addition:<br>Renovation:                         | n/a<br>n/a                                                          | n/a<br>n/a                                                                                                                                                                                   | n/a<br>n/a                                                                                                                                                                                       | n/a                                                                                                                                                                                            | n/a<br>n/a                                                                                                                                                                                   | n/a<br>n/a                                                                                                                                                                                    | n/a<br>n/a                                                                                                                                                                                    | n/a<br>n/a                                                                                                                                                                                       | n/a<br>n/a                                                                                                                                                                                     | n/a<br>n/a                                                                                                                                                                                    |
|                                | Northbook.                                       | - ria                                                               |                                                                                                                                                                                              | riça                                                                                                                                                                                             | - No                                                                                                                                                                                           | - No                                                                                                                                                                                         | 100                                                                                                                                                                                           | - rys                                                                                                                                                                                         | nça                                                                                                                                                                                              | - No                                                                                                                                                                                           | - ripa                                                                                                                                                                                        |
| New Building                   | Scope:                                           | nja                                                                 | n/a                                                                                                                                                                                          | New Middle School Constructed North of<br>Existing                                                                                                                                               | New Middle School Constructed at High<br>School Site (separate building)                                                                                                                       | New Middle School Constructed at High<br>School Site (addition to HS)                                                                                                                        | n/a                                                                                                                                                                                           | New Middle School Constructed at High<br>School Site (addition or stand-alone)                                                                                                                | New Middle School Constructed at High<br>School Site (addition or stand-alone)                                                                                                                   | n/a                                                                                                                                                                                            | New Middle School Constructed at High<br>School Site (addition or stand-alone)                                                                                                                |
|                                | Grades:                                          | n/a                                                                 | n/a                                                                                                                                                                                          | 5th-8th Grades                                                                                                                                                                                   | 5th-8th Grades                                                                                                                                                                                 | 5th-8th Grades                                                                                                                                                                               | n/a                                                                                                                                                                                           | 6th-8th Grades                                                                                                                                                                                | 7th-8th Grades                                                                                                                                                                                   | n/a                                                                                                                                                                                            | 6th-8th Grades                                                                                                                                                                                |
|                                | Students:<br>Addition:                           | n/a<br>n/a                                                          | n/a<br>n/a                                                                                                                                                                                   | 506<br>130,000                                                                                                                                                                                   | 506<br>130,000                                                                                                                                                                                 | 506<br>130,000                                                                                                                                                                               | n/a<br>n/a                                                                                                                                                                                    | 375<br>116,000                                                                                                                                                                                | 250<br>95,000                                                                                                                                                                                    | n/a<br>n/a                                                                                                                                                                                     | 375<br>116,000                                                                                                                                                                                |
|                                | Renovation:                                      | n/a                                                                 | n/a                                                                                                                                                                                          | TBD                                                                                                                                                                                              | TBD                                                                                                                                                                                            | TBD                                                                                                                                                                                          | nja                                                                                                                                                                                           | TBD                                                                                                                                                                                           | TBD                                                                                                                                                                                              | n/a                                                                                                                                                                                            | TBD                                                                                                                                                                                           |
| New Building                   | Scope:                                           | n/a                                                                 | Early Learning Center<br>(Addition or Renovation)                                                                                                                                            | Early Learning Center<br>(Addition or Renovation)                                                                                                                                                | Early Learning Center<br>(Addition or Renovation)                                                                                                                                              | Early Learning Center<br>(Addition or Renovation)                                                                                                                                            | Early Learning Center<br>(Addition or Renovation)                                                                                                                                             | Early Learning Center<br>(Addition or Renovation)                                                                                                                                             | Early Learning Center<br>(Addition or Renovation)                                                                                                                                                | Early Learning Certer<br>(Addition or Renovation)                                                                                                                                              | Early Learning Center<br>(Addition or Renovation)                                                                                                                                             |
|                                | Grades                                           | ryla                                                                | Early Childhood - 4K                                                                                                                                                                         | Early Childhood - 4K                                                                                                                                                                             | Early Childhood - 4K                                                                                                                                                                           | Early Childhood - 4K                                                                                                                                                                         | Early Childhood - 4K                                                                                                                                                                          | Early Childhood - 4K                                                                                                                                                                          | Early Childhood - 4K                                                                                                                                                                             | Early Childhood - 4K                                                                                                                                                                           | Early Childhood - 4K                                                                                                                                                                          |
|                                | Students:                                        | n/a                                                                 | 125                                                                                                                                                                                          | 125                                                                                                                                                                                              | 125                                                                                                                                                                                            | 125                                                                                                                                                                                          | 125                                                                                                                                                                                           | 125                                                                                                                                                                                           | 125                                                                                                                                                                                              | 125                                                                                                                                                                                            | 125                                                                                                                                                                                           |
|                                | Addition:<br>Renovation:                         | n/a<br>n/a                                                          | n/a<br>n/a                                                                                                                                                                                   | n/a<br>n/a                                                                                                                                                                                       | n/e<br>n/a                                                                                                                                                                                     | n/a<br>n/a                                                                                                                                                                                   | n/a<br>n/a                                                                                                                                                                                    | n/a<br>n/a                                                                                                                                                                                    | n/a<br>n/a                                                                                                                                                                                       | n/a<br>n/a                                                                                                                                                                                     | n/ia<br>n/ia                                                                                                                                                                                  |
| Notes                          | Perotion.                                        | Average of 125 students per grade level                             | •                                                                                                                                                                                            | Would require land swap of city land                                                                                                                                                             | Construction may impact parking /fields                                                                                                                                                        | Construction will impact parking /fields                                                                                                                                                     |                                                                                                                                                                                               |                                                                                                                                                                                               |                                                                                                                                                                                                  |                                                                                                                                                                                                |                                                                                                                                                                                               |
| Pros                           |                                                  |                                                                     |                                                                                                                                                                                              |                                                                                                                                                                                                  |                                                                                                                                                                                                |                                                                                                                                                                                              |                                                                                                                                                                                               |                                                                                                                                                                                               |                                                                                                                                                                                                  |                                                                                                                                                                                                |                                                                                                                                                                                               |
| Cons                           |                                                  |                                                                     |                                                                                                                                                                                              |                                                                                                                                                                                                  |                                                                                                                                                                                                |                                                                                                                                                                                              |                                                                                                                                                                                               |                                                                                                                                                                                               |                                                                                                                                                                                                  |                                                                                                                                                                                                |                                                                                                                                                                                               |