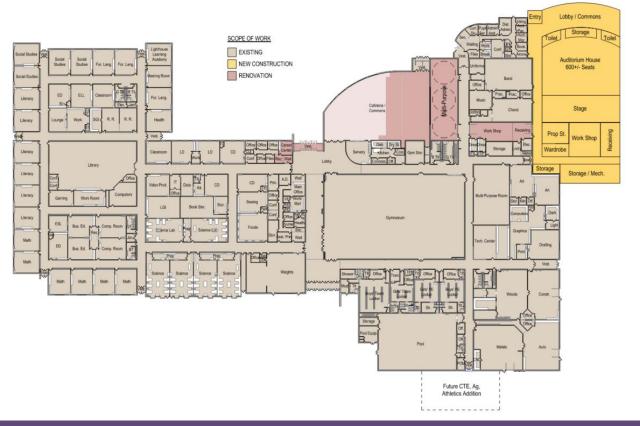

finishes update / flexible furniture
- -Flexible learning spaces for students / commons areas
- -Upgrades to Tech. Ed.
- -Update library to a more modern environment





### **Building Programming**







# DISTRICT MASTERPLAN





#### L.B. Clark MS - Addition / Renovation







#### L.B. Clark MS - Addition / Renovation



### **Koenig Elementary - Secure Entry**



**Renovation Only Option** 



Addition/Renovation Option



### **Magee Elementary - Secure Entry**



## **District Masterplan**

### **High School - Secure Entry**







### **Elementary Additions / Renovations for Grade Configurations**





Magee ES - Addition/Renovation to 4K-1

Koenig ES - Addition/Renovation to 2-4



### **High School Additions / Renovations**







### **High School Additions / Renovations**







# MASTER PLAN PRIORITIZATION

#### **FACILITIES COMMITTEE PRIORITIZATION:**

**District-wide Infrastructure** 

Addition / Renovation to L.B. Clark

Secure Entries at Koenig, Magee, & HS

New Playgrounds at Koenig, Magee, & L.B. Clark

**District-wide Technology Needs** 

#### **OTHER CONSIDERATIONS:**

Elementary Grade Reconfiguration
Track Replacement
Turf Football/Soccer
High School Auditorium



### COST **ESTIMATING**







# Master Plan Prioritization Cost Estimates

| District-wide Infrastructure                   | \$16.7M |
|------------------------------------------------|---------|
| Addition / Renovation to L.B. Clark            | \$24.8M |
| Secure Entries at Koenig, Magee, & HS          | \$1.1M  |
| New Playgrounds at Koenig, Magee, & L.B. Clark | \$0.9M  |
| District