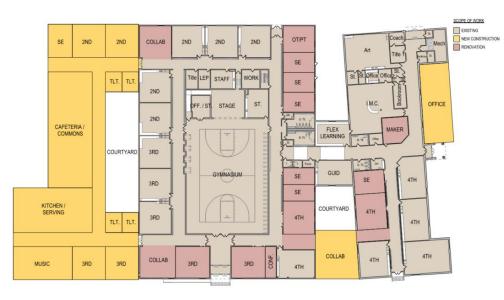

High School - Response Trends

- -Update heating system to provide more consistent temperatures
- -Update auditorium (larger / separate space)
- -Flexible student areas
- -Interior finishes update / flexible furniture
- -Flexible learning spaces for students / commons areas
- -Upgrades to Tech. Ed.
- -Update library to a more modern environment





### **Building Programming**







# DISTRICT MASTERPLAN





#### L.B. Clark MS - Addition / Renovation







#### L.B. Clark MS - Addition / Renovation



### **Koenig Elementary - Secure Entry**



**Renovation Only Option** 



Addition/Renovation Option



### **Magee Elementary - Secure Entry**



## **District Masterplan**

### **High School - Secure Entry**







### **Elementary Additions / Renovations for Grade Configurations**





Magee ES - Addition/Renovation to 4K-1

Koenig ES - Addition/Renovation to 2-4



### **High School Additions / Renovations**







### **High School Additions / Renovations**







# MASTER PLAN PRIORITIZATION

#### **FACILITIES COMMITTEE PRIORITIZATION:**

**District-wide Infrastructure** 

Addition / Renovation to L.B. Clark

Secure Entries at Koenig, Magee, & HS

New Playgrounds at Koenig, Magee, & L.B. Clark

**District-wide Technology Needs** 

#### **OTHER CONSIDERATIONS:**

Elementary Grade Reconfiguration
Track Replacement
Turf Football/Soccer
High School Auditorium



### COST **ESTIMATING**







# Master Plan Prioritization Cost Estimates

| District-wide Infrastructure                   | \$16.7M |
|------------------------------------------------|---------|
| Addition /