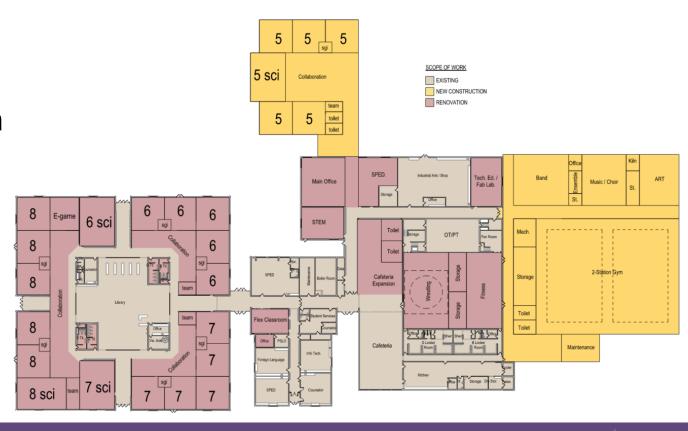

rovide air conditioning
  - -Additional gymnasium space
  - -Library with separation from hallways
  - -Larger classrooms (currently odd shapes)
  - -Interior finishes update / cabinets / flexible furniture
  - -Hands on learning for students, STEM / Maker Space





#### **Staff Survey**

High School - Response Trends

- -Update heating system to provide more consistent temperatures
- -Update auditorium (larger / separate space)
- -Flexible student areas
- -Interior finishes update / flexible furniture
- -Flexible learning spaces for students / commons areas
- -Upgrades to Tech. Ed.
- -Update library to a more modern environment





### **Building Programming**







# DISTRICT MASTERPLAN





#### L.B. Clark MS - Addition / Renovation







#### L.B. Clark MS - Addition / Renovation



### **Koenig Elementary - Secure Entry**



**Renovation Only Option** 



Addition/Renovation Option



### **Magee Elementary - Secure Entry**



## **District Masterplan**

### **High School - Secure Entry**







### **Elementary Additions / Renovations for Grade Configurations**





Magee ES - Addition/Renovation to 4K-1

Koenig ES - Addition/Renovation to 2-4



### **High School Additions / Renovations**







### **High School Additions / Renovations**







# MASTER PLAN PRIORITIZATION

#### **FACILITIES COMMITTEE PRIORITIZATION:**

**District-wide Infrastructure** 

Addition / Renovation to L.B. Clark

Secure Entries at Koenig, Magee, & HS

New Playgrounds at Koenig, Magee, & L.B. Clark

**District-wide Technology Needs** 

#### **OTHER CONSIDERATIONS:**

Elementary Grade R