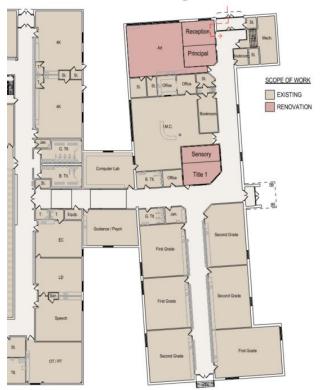

asium space
  - -Library with separation from hallways
  - -Larger classrooms (currently odd shapes)
  - -Interior finishes update / cabinets / flexible furniture
  - -Hands on learning for students, STEM / Maker Space





#### **Staff Survey**

High School - Response Trends

- -Update heating system to provide more consistent temperatures
- -Update auditorium (larger / separate space)
- -Flexible student areas
- -Interior finishes update / flexible furniture
- -Flexible learning spaces for students / commons areas
- -Upgrades to Tech. Ed.
- -Update library to a more modern environment





### **Building Programming**







# DISTRICT MASTERPLAN





#### L.B. Clark MS - Addition / Renovation







#### L.B. Clark MS - Addition / Renovation



### **Koenig Elementary - Secure Entry**



**Renovation Only Option** 



Addition/Renovation Option



### **Magee Elementary - Secure Entry**



## **District Masterplan**

### **High School - Secure Entry**







### **Elementary Additions / Renovations for Grade Configurations**





Magee ES - Addition/Renovation to 4K-1

Koenig ES - Addition/Renovation to 2-4



### **High School Additions / Renovations**







### **High School Additions / Renovations**







# MASTER PLAN PRIORITIZATION

#### **FACILITIES COMMITTEE PRIORITIZATION:**

**District-wide Infrastructure** 

Addition / Renovation to L.B. Clark

Secure Entries at Koenig, Magee, & HS

New Playgrounds at Koenig, Magee, & L.B. Clark

**District-wide Technology Needs** 

#### **OTHER CONSIDERATIONS:**

Elementary Grade Reconfiguration
Track Replacement
Turf Footba