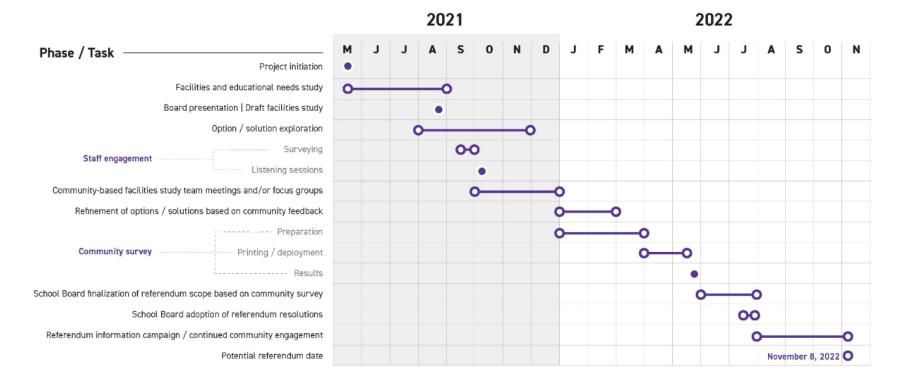

#### **Two Rivers Public Schools**

Hypothetical November 2022 Referendum | Preliminary Timeline