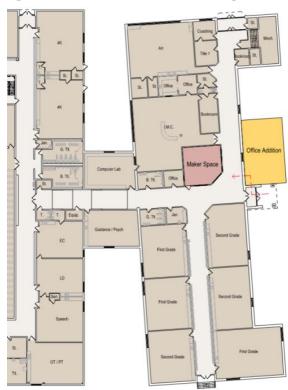

eparation from hallways
  - -Larger classrooms (currently odd shapes)
  - -Interior finishes update / cabinets / flexible furniture
  - -Hands on learning for students, STEM / Maker Space





#### **Staff Survey**

High School - Response Trends

- -Update heating system to provide more consistent temperatures
- -Update auditorium (larger / separate space)
- -Flexible student areas
- -Interior finishes update / flexible furniture
- -Flexible learning spaces for students / commons areas
- -Upgrades to Tech. Ed.
- -Update library to a more modern environment





### **Building Programming**







# DISTRICT MASTERPLAN





#### L.B. Clark MS - Addition / Renovation







#### L.B. Clark MS - Addition / Renovation



### **Koenig Elementary - Secure Entry**



**Renovation Only Option** 



Addition/Renovation Option



### **Magee Elementary - Secure Entry**



## **District Masterplan**

### **High School - Secure Entry**







### **Elementary Additions / Renovations for Grade Configurations**





Magee ES - Addition/Renovation to 4K-1

Koenig ES - Addition/Renovation to 2-4



### **High School Additions / Renovations**







### **High School Additions / Renovations**







# MASTER PLAN PRIORITIZATION

#### **FACILITIES COMMITTEE PRIORITIZATION:**

**District-wide Infrastructure** 

Addition / Renovation to L.B. Clark

Secure Entries at Koenig, Magee, & HS

New Playgrounds at Koenig, Magee, & L.B. Clark

**District-wide Technology Needs** 

#### **OTHER CONSIDERATIONS:**

Elementary Grade Reconfiguration
Track Replacement
Turf Football/Soccer
High School Auditoriu