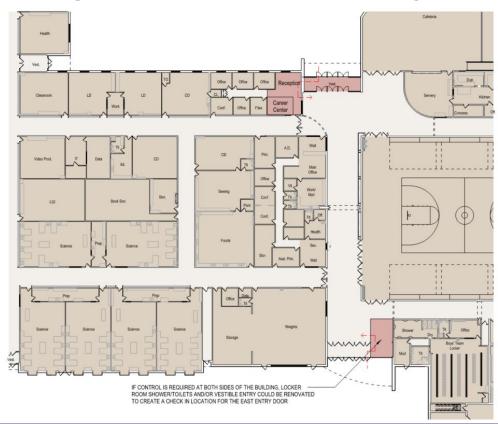

nds on learning for students, STEM / Maker Space





#### **Staff Survey**

High School - Response Trends

- -Update heating system to provide more consistent temperatures
- -Update auditorium (larger / separate space)
- -Flexible student areas
- -Interior finishes update / flexible furniture
- -Flexible learning spaces for students / commons areas
- -Upgrades to Tech. Ed.
- -Update library to a more modern environment





### **Building Programming**







# DISTRICT MASTERPLAN





#### L.B. Clark MS - Addition / Renovation







#### L.B. Clark MS - Addition / Renovation



### **Koenig Elementary - Secure Entry**



**Renovation Only Option** 



Addition/Renovation Option



### **Magee Elementary - Secure Entry**



## **District Masterplan**

### **High School - Secure Entry**







### **Elementary Additions / Renovations for Grade Configurations**





Magee ES - Addition/Renovation to 4K-1

Koenig ES - Addition/Renovation to 2-4



### **High School Additions / Renovations**







### **High School Additions / Renovations**







# MASTER PLAN PRIORITIZATION

#### **FACILITIES COMMITTEE PRIORITIZATION:**

**District-wide Infrastructure** 

Addition / Renovation to L.B. Clark

Secure Entries at Koenig, Magee, & HS

New Playgrounds at Koenig, Magee, & L.B. Clark

**District-wide Technology Needs** 

#### **OTHER CONSIDERATIONS:**

Elementary Grade Reconfiguration
Track Replacement
Turf Football/Soccer
High School Auditorium



### COST **ESTIMATING**







# Master Plan Prioritization Cost Estimates

| District-wide Infrastructure                   | \$16.7M