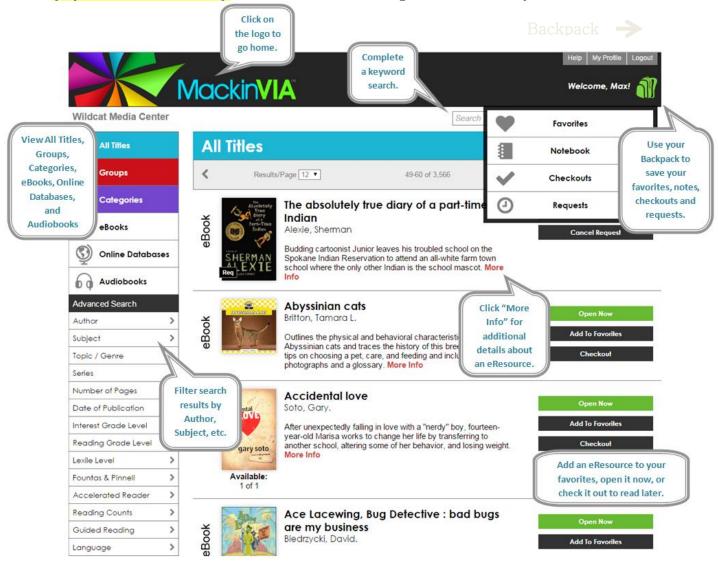

# **MackinVIA eBooks and Audiobooks**

Magee LMC's eBooks and audiobooks collection can be accessed through the LMC's Alexandria Online Catalog or directly through MackinVIA. Go to the LMC's website at www.trschools.k12.wi.us/faculty/DCOLLINS/koeniglmc.cfm and click on the Alexandria Online Catalog link or click on the MackinVIA link to access the ebooks. You will need to type in Magee Elementary and then click on the school's name for MackinVIA.

#### Direct links:

Alexandria Online Catalog: https://magee.goalexandria.com/search MackinVIA: www.mackinvia.com

Your User ID is your Magee library card number and your password is your last name (capitalize the first letter). Contact the LMC for the guest User ID and password.