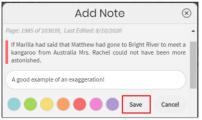

# Note Button: Add a note to the selected text.

A Note icon appears in the margins when a note is associated with the highlighted passage

Find more instances of the selected term inside the ebook

Delete button: cancels the selection of the passage