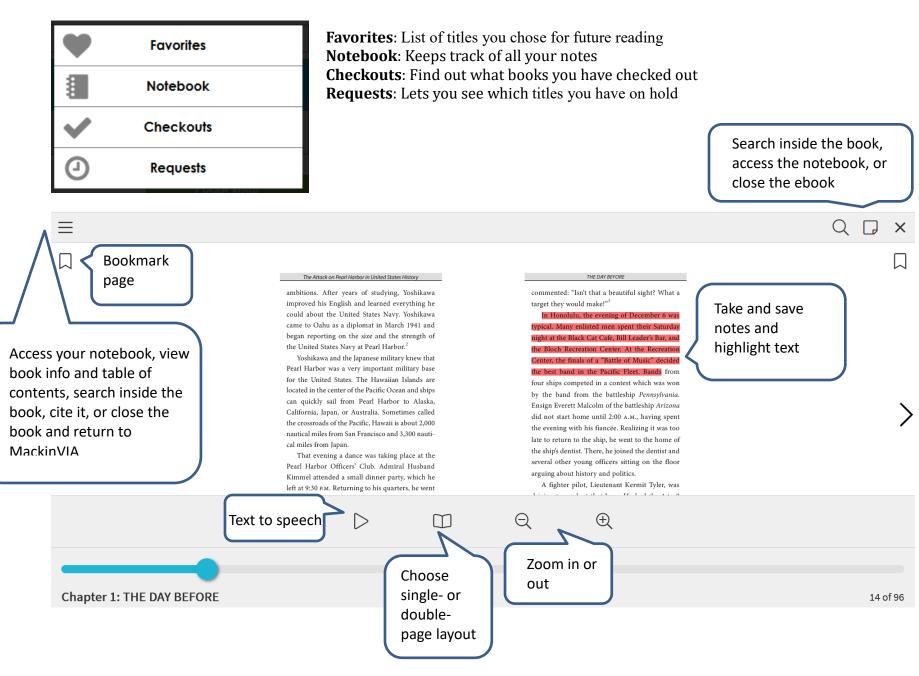

# Note Button: Add a note to the selected text.

A Note icon appears in the margins when a note is associated with the highlighted passage

Find more instances of the selected term inside the ebook

Delete button: cancels the selection of the passage

🚽 Copy text

Text to speech

Text Selection Pins, which allow for expanding or shrinking the selected passage