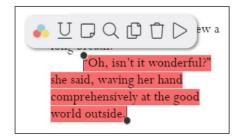

# Highlight and Notes Toolbar and Buttons

Select the text by clicking and dragging the cursor. Click on the highlighted text to bring up the toolbar.

Highlight Color Button: Highlight the selected text.

Select the text by clicking and dragging the cursor or Text Selection Pins (or tap/hold on a mobile device). Click on the highlighted text to bring up the Options menu. When the menu appears, select the **Highlight Color** button or **Underline** button.

### Underline Button: Underline the selected text.